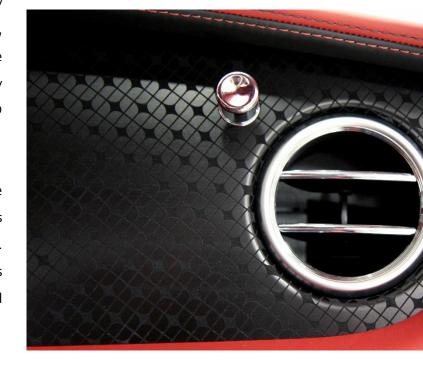

3D laser texturing has various uses in the automotive industry including the texturing of

**Textured Fascias** 

moulds or directly onto components for improved aesthetics and light refraction.

This technology allows engraving of the finest textures on a wide array of materials (steel, aluminium, carbide, brass, graphite, copper, ceramics) and competes with the finest hand engraving.