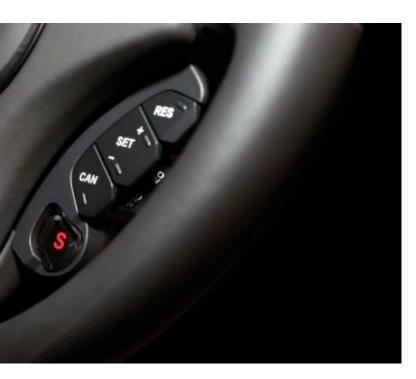

Our painting and laser etching capabilities are used for the manufacture of backlit buttons and fascias for dashboards and driver controls. These can be found on a wide range of vehicles including Aston Martin, Bentley, Peugeot and Renault.

Fimark ensures visual and technical quality permitting manufacturers to engage with their consumers at the highest quality level. We look forward to welcoming you to stand A5428.

**Backlit Buttons** 