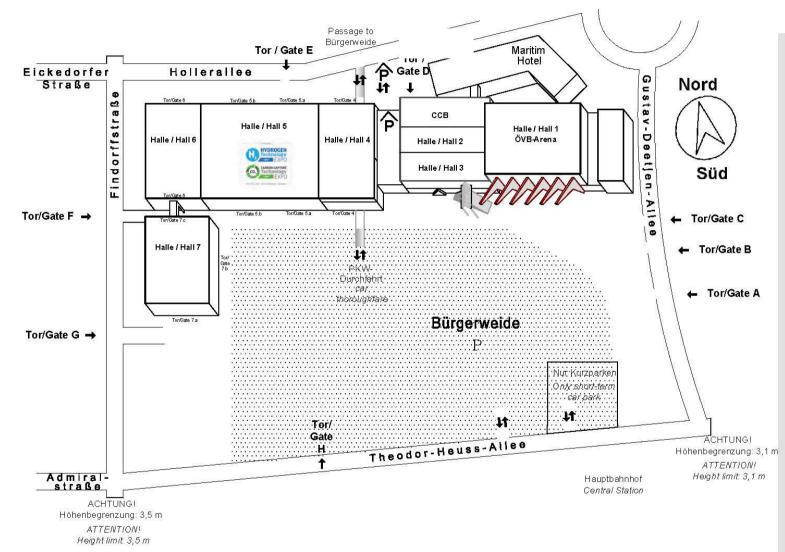

# Site plan & Directions for trucks & vans:

### To gate E:

"Hollerallee" is located at the back of the exhibition halls. Here you will find access to gates E.

#### Navigationsystem:

Hollerallee 99 / Theodor-Heuss-Allee 21 28215 Bremen