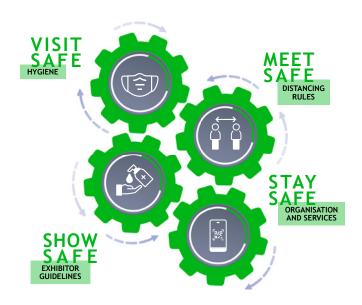

## **DISINFECTION AND CLEANING**

There are disinfectant dispensers at all essential points throughout the premises. Regularly touched surfaces will be cleaned more frequently.



## MEDICAL MOUTH NOSE PROTECTION

Koelnmesse recommends that visitors voluntarily wear a medical mouth nose protection. On the exhibition stands, the decision to wear a mouth nose protection lies with the respective stand operator.



## SUFFICIENT VENTILATION

All of Koelnmesse's trade fair halls are equipped with modern ventilation systems. The systems are operated with an increased volume of fresh air.



## HYGIENE IN SANITARY FACILITIES

Our sanitary facilities will be cleaned at frequent intervals. We will provide hand washing and disinfection facilities.



## STAY AT HOME IF YOU ARE ILL

You have no